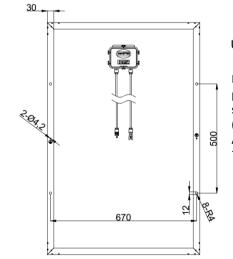

## **Mechanical Specifications**

| Cell type       | IBC                                 |
|-----------------|-------------------------------------|
| Number of cells | total 72 cells, 36 cells in series  |
| Weight          | 8.9kg [19.62lbs]                    |
| Dimensions      | 1062 x 700 x 35mm                   |
|                 | [41.81 x 27.56 x 1.38in]            |
| Frame           | $> 15\mu m$ clear anodized aluminum |
| Junction Box    | IP 65 waterproof                    |
| Cables          | 4.00mm <sup>2</sup> , 900mm         |
| Connectors      | MC4 compatible                      |

Unit: mm [inch]

Note: All electrical parameters are rated at standard test conditions (irradiance of 1000W/m2, AM 1.5G,cell temperature 77°F/25°C)

Caution: Read Safety and Installation Instruction before using this product.