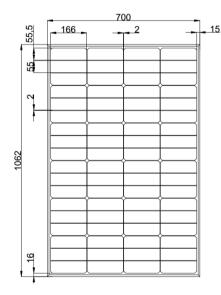

## **Mechanical Specifications**

| Cell type       | IBC                                 |
|-----------------|-------------------------------------|
| Number of cells | total 72 cells, 36 cells in series  |
| Weight          | 8.9kg [19.62lbs]                    |
| Dimensions      | 1062 x 700 x 35mm                   |
|                 | [41.81 x 27.56 x 1.38in]            |
| Frame           | $> 15\mu m$ clear anodized aluminum |
| Junction Box    | IP 65 waterproof                    |
| Cables          | 4.00mm <sup>2</sup> , 900mm         |
| Connectors      | MC4 compatible                      |

Unit: mm [inch]

Note: All electrical parameters are rated at standard test conditions (irradiance of 1000W/m2, AM 1.5G,cell temperature 77°F/25°C)

Caution: Read Safety and Installation Instruction before using this product.