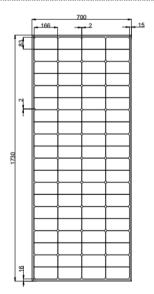

### **Mechanical Specifications**

| Cell type       | IBC                                  |
|-----------------|--------------------------------------|
| Number of cells | total 64 cells, 32 cells in series   |
| Weight          | 12.2kg [12.2lbs]                     |
| Dimensions      | 1390 x 700 x 35mm                    |
|                 | [54.72 x 27.56 x 1.38in]             |
| Frame           | $> 15 \mu m$ clear anodized aluminum |
| Junction Box    | IP 65 waterproof                     |
| Cables          | 4.00mm <sup>2</sup> , 900mm          |
| Connectors      | MC4 compatible                       |

Unit: mm [inch]

Note: All electrical parameters are rated at standard test conditions (irradiance of 1000W/m2, AM 1.5G,cell temperature 77°F/25°C)

Caution: Read Safety and Installation Instruction before using this product.