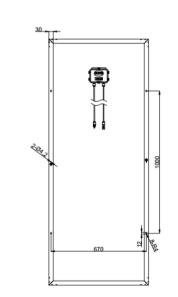

### **Mechanical Specifications**

| Cell type       | IBC                                  |
|-----------------|--------------------------------------|
| Number of cells | total 64 cells, 32 cells in series   |
| Weight          | 12.2kg [12.2lbs]                     |
| Dimensions      | 1390 x 700 x 35mm                    |
|                 | [54.72 x 27.56 x 1.38in]             |
| Frame           | $> 15 \mu m$ clear anodized aluminum |
| Junction Box    | IP 65 waterproof                     |
| Cables          | 4.00mm <sup>2</sup> , 900mm          |
| Connectors      | MC4 compatible                       |

Unit: mm [inch]

Note: All electrical parameters are rated at standard test conditions (irradiance of 1000W/m2, AM 1.5G,cell temperature 77°F/25°C)

Caution: Read Safety and Installation Instruction before using this product.