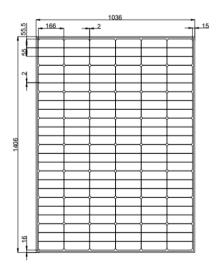

# **Mechanical Specifications**

| Cell type       | IBC                                 |
|-----------------|-------------------------------------|
| Number of cells | total 144 cells, 36 cells in series |
| Weight          | 20.5kg [45.19lbs]                   |
| Dimensions      | 1406 x 1036 x 35mm                  |
|                 | [55.35 x 40.79 x 1.38in]            |
| Frame           | > 15µm clear anodized aluminum      |
| Junction Box    | IP 65 waterproof                    |
| Cables          | 4.00mm <sup>2</sup> , 900mm         |
| Connectors      | MC4 compatible                      |

Unit: mm [inch]

Note: All electrical parameters are rated at standard test conditions (irradiance of 1000W/m2, AM 1.5G,cell temperature 77°F/25°C)

Caution: Read Safety and Installation Instruction before using this product.