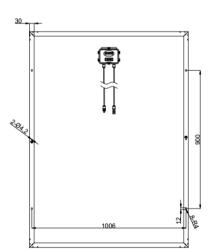

# **Mechanical Specifications**

| Cell type       | IBC                                 |
|-----------------|-------------------------------------|
| Number of cells | total 144 cells, 36 cells in series |
| Weight          | 20.5kg [45.19lbs]                   |
| Dimensions      | 1406 x 1036 x 35mm                  |
|                 | [55.35 x 40.79 x 1.38in]            |
| Frame           | > 15µm clear anodized aluminum      |
| Junction Box    | IP 65 waterproof                    |
| Cables          | 4.00mm <sup>2</sup> , 900mm         |
| Connectors      | MC4 compatible                      |

Unit: mm [inch]

Note: All electrical parameters are rated at standard test conditions (irradiance of 1000W/m2, AM 1.5G,cell temperature 77°F/25°C)

Caution: Read Safety and Installation Instruction before using this product.