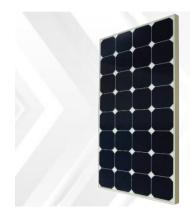

# **Sunny Apex**

# Features

- Aesthetically using clear surface back-contact cells
- Cells with High conversion efficiency above 24%
- No LID for N-Type cells solar panels
- Anti-PID performance
- Excellent Temperature Coefficient